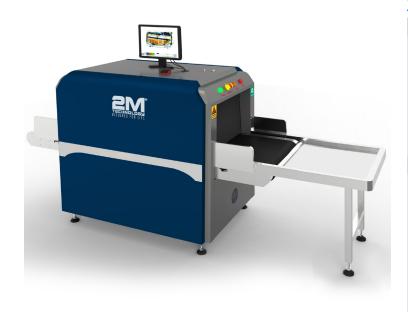

## 2MX-6040

### Parcel and Baggage X-Ray Scanner with 24" x 16" Tunnel

#### **Overview:**

- Radiation safe
- High resolution, high penetration and good image quality •
- Multilingual operation •
- Automatic built in test and self diagnosis
- Threat alert and material classification •
- Energy saving design •
- One key turn off with patent •
- Drugs and explosives detection •
- · Sens-Tech detection board and Hamamatsu detector