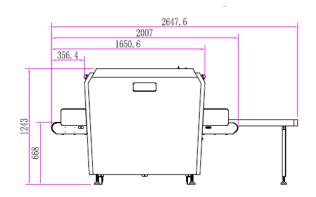

| PHYSICAL SPECIFICATIONS        |                                                                                                                                                               |  |
|--------------------------------|---------------------------------------------------------------------------------------------------------------------------------------------------------------|--|
| Tunnel Size                    | 606 x 405 (mm)/23.9" x 15.9" (in.)                                                                                                                            |  |
| Unit Weight                    | 455 kg/1003.1 lbs                                                                                                                                             |  |
| Unit Size (LxWxH)              | 79" x 33.7" x 48.9" (in.)/ 2007 x 855 x1243 (mm)                                                                                                              |  |
| Gross Weight                   | 1102.31lbs/500 kg                                                                                                                                             |  |
| Packing Size                   | #1: 86.6"x 39.8" x 61.4" (in.)/550 x 101 x 156 (cm)<br>#2: 33.9" x 33.9" x 55.9" (in.)/86 x 86 x 142 (cm)<br>#3: 26.4" x 30.3" x 4.7" (in.)/67 x 77 x 12 (cm) |  |
| GENERAL SPECIFICATIONS         |                                                                                                                                                               |  |
| Conveyor Speed                 | 0.22 m/s forward or backward                                                                                                                                  |  |
| Conveyor Height                | 668 mm / 26.3" in.                                                                                                                                            |  |
| Conveyor Capacity              | 150 kg / 330.7 lbs                                                                                                                                            |  |
| Frame Design                   | 304 stainless steel, 2-5 mm cold rolled plate and square steel, double-layer staggered lead impregnated safety curtain                                        |  |
| X-Ray Dose/Inspection          | ≤2.5µSv                                                                                                                                                       |  |
| X-Ray Leakage                  | ${\leq}1\mu Sv/h$ at any point 5 cm outside the external surface. FDA standard is ${\leq}5\mu Sv/h$                                                           |  |
| Steel Penetration              | 30mm / 1.2" in. guaranteed                                                                                                                                    |  |
| Wire Resolution                | AWG40 guaranteed                                                                                                                                              |  |
| Penetration Resolution         | AWG32 guaranteed                                                                                                                                              |  |
| Spatial Resolution:            | 1.0 mm Horizontal, 1.0 mm Vertical                                                                                                                            |  |
| Power Consumption              | Max. 0.8KW                                                                                                                                                    |  |
| Noise                          | <60 dB                                                                                                                                                        |  |
| Film Safety                    | Guarantee ASA/ISO1600 Film                                                                                                                                    |  |
| X-RAY GENERATOR (SINGLE)       |                                                                                                                                                               |  |
| Anode Voltage                  | 140KV                                                                                                                                                         |  |
| Ray Direction                  | Upward                                                                                                                                                        |  |
| Cooling / Duty Cycle           | Sealed oil cooling /100%                                                                                                                                      |  |
| COMPUTER AND OTHER             |                                                                                                                                                               |  |
| Monitor                        | One 17" in. LCD monitors, 1280 x 1024                                                                                                                         |  |
| Console                        | No                                                                                                                                                            |  |
| CPU                            | Intel (R) i3 (R) 3.3GHz                                                                                                                                       |  |
| RAM                            | 4GB                                                                                                                                                           |  |
| Hard Disk                      | 2TB                                                                                                                                                           |  |
| Keyboard                       | Special design                                                                                                                                                |  |
| Platform                       | Windows <sup>®</sup> 10                                                                                                                                       |  |
| Backup                         | Uninterrupted Power Supply (UPS)                                                                                                                              |  |
| Electric Roller                | Three-phase                                                                                                                                                   |  |
| OPERATING ENVIRONMENT          | •                                                                                                                                                             |  |
| Operation Temperature/Humidity | ity 5°C to 40°C (41°F to 104°F)/0%-90% (non-condensing)                                                                                                       |  |
| Storage Temperature/Humidity   | -20°C to 60°C (-4°F to 140°F)/10%-90% (non-condensing)                                                                                                        |  |
| Operation Power                | 220V (+10% ~ -15%) 50±3Hz<br>Options: 100-130V, 200-250V, 60Hz                                                                                                |  |
| UPS                            | Options: 15mins, 30mins, 60mins etc                                                                                                                           |  |
| IMAGING SYSTEM                 |                                                                                                                                                               |  |
|                                | 1152 channels in an L-Shaped Array                                                                                                                            |  |