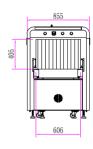

| PHYSICAL SPECIFICATIONS        |                                                                                                                                                               |  |
|--------------------------------|---------------------------------------------------------------------------------------------------------------------------------------------------------------|--|
| Tunnel Size                    | 606 x 405 (mm)/23.9" x 15.9" (in.)                                                                                                                            |  |
| Unit Weight                    | 455 kg/1003.1 lbs                                                                                                                                             |  |
| Unit Size (LxWxH)              | 79" x 33.7" x 48.9" (in.)/ 2007 x 855 x1243 (mm)                                                                                                              |  |
| Gross Weight                   | 1102.31lbs/500 kg                                                                                                                                             |  |
| Packing Size                   | #1: 86.6"x 39.8" x 61.4" (in.)/550 x 101 x 156 (cm)<br>#2: 33.9" x 33.9" x 55.9" (in.)/86 x 86 x 142 (cm)<br>#3: 26.4" x 30.3" x 4.7" (in.)/67 x 77 x 12 (cm) |  |
| GENERAL SPECIFICATIONS         |                                                                                                                                                               |  |
| Conveyor Speed                 | 0.22 m/s forward or backward                                                                                                                                  |  |
| Conveyor Height                | 668 mm / 26.3" in.                                                                                                                                            |  |
| Conveyor Capacity              | 150 kg / 330.7 lbs                                                                                                                                            |  |
| Frame Design                   | 304 stainless steel, 2-5 mm cold rolled plate and square steel, double-layer staggered lead impregnated safety curtain                                        |  |
| X-Ray Dose/Inspection          | ≤2.5µSv                                                                                                                                                       |  |
| X-Ray Leakage                  | ${\leq}1\mu Sv/h$ at any point 5 cm outside the external surface. FDA standard is ${\leq}5\mu Sv/h$                                                           |  |
| Steel Penetration              | 30mm / 1.2" in. guaranteed                                                                                                                                    |  |
| Wire Resolution                | AWG40 guaranteed                                                                                                                                              |  |
| Penetration Resolution         | AWG32 guaranteed                                                                                                                                              |  |
| Spatial Resolution:            | 1.0 mm Horizontal, 1.0 mm Vertical                                                                                                                            |  |
| Power Consumption              | Max. 0.8KW                                                                                                                                                    |  |
| Noise                          | <60 dB                                                                                                                                                        |  |
| Film Safety                    | Guarantee ASA/ISO1600 Film                                                                                                                                    |  |
| X-RAY GENERATOR (SINGLE)       |                                                                                                                                                               |  |
| Anode Voltage                  | 140KV                                                                                                                                                         |  |
| Ray Direction                  | Upward                                                                                                                                                        |  |
| Cooling / Duty Cycle           | Sealed oil cooling /100%                                                                                                                                      |  |
| COMPUTER AND OTHER             |                                                                                                                                                               |  |
| Monitor                        | One 17" in. LCD monitors, 1280 x 1024                                                                                                                         |  |
| Console                        | No                                                                                                                                                            |  |
| CPU                            | Intel (R) i3 (R) 3.3GHz                                                                                                                                       |  |
| RAM                            | 4GB                                                                                                                                                           |  |
| Hard Disk                      | 2TB                                                                                                                                                           |  |
| Keyboard                       | Special design                                                                                                                                                |  |
| Platform                       | Windows <sup>®</sup> 10                                                                                                                                       |  |
| Backup                         | Uninterrupted Power Supply (UPS)                                                                                                                              |  |
| Electric Roller                | Three-phase                                                                                                                                                   |  |
| OPERATING ENVIRONMENT          | •                                                                                                                                                             |  |
| Operation Temperature/Humidity | ity 5°C to 40°C (41°F to 104°F)/0%-90% (non-condensing)                                                                                                       |  |
| Storage Temperature/Humidity   | -20°C to 60°C (-4°F to 140°F)/10%-90% (non-condensing)                                                                                                        |  |
| Operation Power                | 220V (+10% ~ -15%) 50±3Hz<br>Options: 100-130V, 200-250V, 60Hz                                                                                                |  |
| UPS                            | Options: 15mins, 30mins, 60mins etc                                                                                                                           |  |
| IMAGING SYSTEM                 |                                                                                                                                                               |  |
|                                | 1152 channels in an L-Shaped Array                                                                                                                            |  |