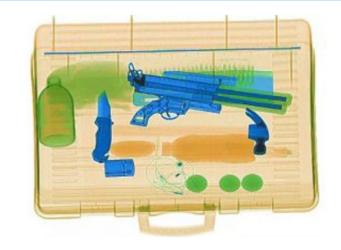

## Parcel and Baggage X-Ray Scanner with 24" x 16" Tunnel

| Image Processing                 | Color / black and white imaging, local enhancement,<br>high penetration, low penetration, super enhancement,<br>organic stripping, inorganic stripping, reverse color,<br>brighting, darkening, gray level change/variable contrast,<br>continuously zoom maximum 64x, pseudo color imaging,<br>organics enhancement, suspicious item alarm and<br>notation, edge enhancement imaging, etc. |  |
|----------------------------------|---------------------------------------------------------------------------------------------------------------------------------------------------------------------------------------------------------------------------------------------------------------------------------------------------------------------------------------------------------------------------------------------|--|
| Suspicious Alarm                 | Alarm and box line the suspicious objects including hard to penetrate material, explosives and drugs                                                                                                                                                                                                                                                                                        |  |
| Threat Image<br>Projection (TIP) | Inserting fictional, but realistic images of threat items into<br>baggage during screening operation, for maintenance of<br>vigilance, as well as training and assessment of image<br>identification capability                                                                                                                                                                             |  |
| Image Recall                     | 30 recallable images                                                                                                                                                                                                                                                                                                                                                                        |  |
| Image Archive                    | Up to 50,000 images stored automatically, enable<br>transferring to USB disk, and converting to JPG, BMP and<br>other formats                                                                                                                                                                                                                                                               |  |
| Miscellaneous Functions          | Time/date display, counters, user management, system-<br>on/x-ray-on timers, power on self test, built-in diagnostic<br>facilities, bi-directional scanning, forced scanning, image<br>search and export, system setting, system log, system<br>standby and stimulant training,etc.                                                                                                         |  |
| Options                          | Intelligent roller, remote work station, network integration, video monitoring, face recognition and baggage integra-<br>tion, recheck station, additional roller table, etc.                                                                                                                                                                                                               |  |